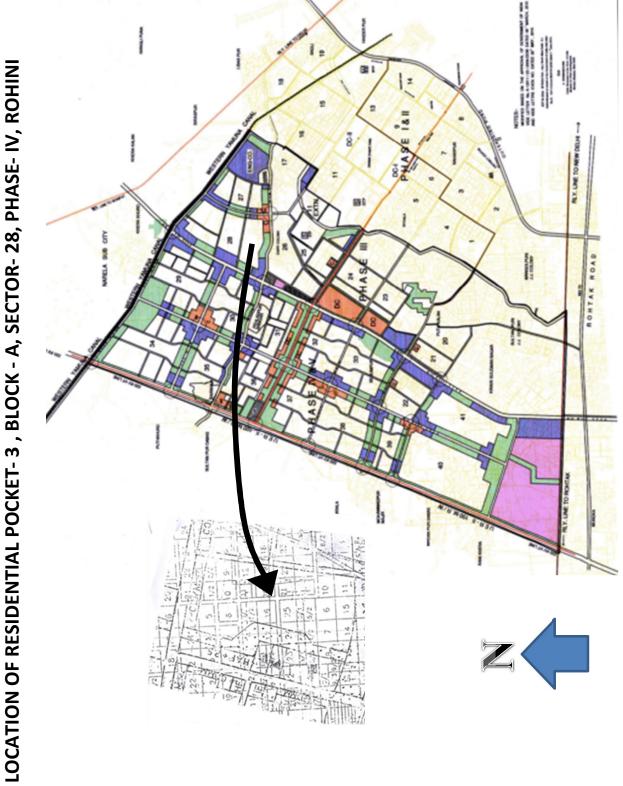

**Distribution of Residential Plot of Ph.I** 

| Plot<br>area(Sqm.) | Size(Mtr.) | Plot Nos.       | Total Plot<br>No. | Area(Sq<br>m.) | DU's | Population |
|--------------------|------------|-----------------|-------------------|----------------|------|------------|
| 60                 | 5x12       | 1-70<br>283-316 | 104               | 6240           | 416  | 1872       |
| 32                 | 4x8        | 71-282          | 212               | 6784           | 636  | 2862       |
| 26                 | 3.25x8     | 317-384         | 68                | 1768           | 204  | 918        |
| Total              |            |                 | 384               | 14792          | 1256 | 5652       |