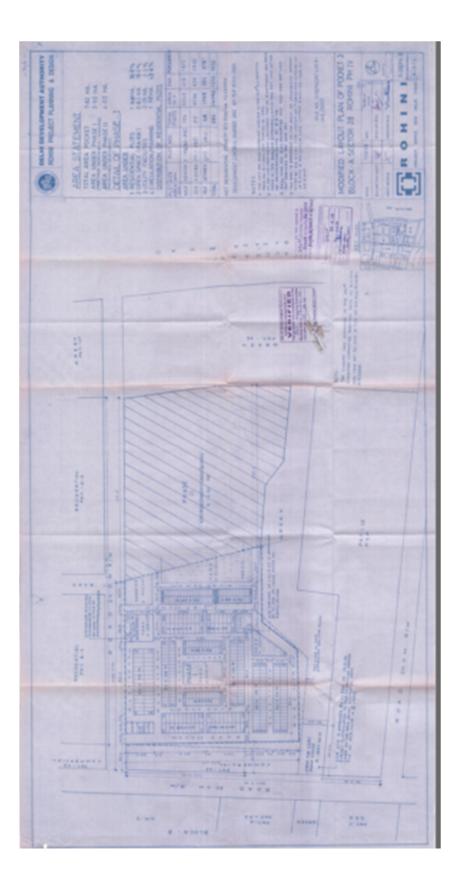

#### 2.0 EXAMINATION:

The Residential pocket measuring 7.92 Hact is partly encroached as communicated by EE/RPD-1. Approximately 3.9 Hact. area is free from encroachment and acquired which has been designed as Ph.I and 4.02 Hact. area is under encroachment and unacquired which will be taken up later on as Phase II.

PH. I- free from encroachment is sub-divided in various sizes of the plot with area under net Residential plot is 1.48 Hact. The area under Open space (Park) is 0.63 Hact., under Circulation is 1.70 Hact. and for Utility/Facility is 0.09 Hact. 104 No. of plots of 60 Sqm., 212 No. of plots measuring 32 Sqm., 68 No. of Plots measuring 26 Sqm., each has been proposed. The tot-lots, parks and utility plots have also been provided.

# AREA STATEMENT

.....2....

| A. | Total Area of | Pocket                 | - 7.92 | Hact. |  |
|----|---------------|------------------------|--------|-------|--|
|    | Area in       | Ph.I                   | - 3.90 | Hact. |  |
|    | (Free from    | Encroachment/Acquired) |        |       |  |

Area Under:

| 1. | Residential plot     | ** | 1.48 Hact. | (38%)   |
|----|----------------------|----|------------|---------|
| 2. | Open space(Park)     |    | 0.63 Hact. | (16.1%) |
| 3. | Utility/Facility     | -  | 0.09 Hact. | (2.3%)  |
| 4. | Circulation(/Parking | -  | 1.70 Hact. | (43.6%) |

**Distribution of Residential Plot of Ph.I** 

| Plot<br>area(Sqm.) | Size(Mtr.) | Plot Nos.       | Total Plot<br>No. | Area(Sq<br>m.) | DU's | Population |
|--------------------|------------|-----------------|-------------------|----------------|------|------------|
| 60                 | 5x12       | 1-70<br>283-316 | 104               | 6240           | 416  | 1872       |
| 32                 | 4x8        | 71-282          | 212               | 6784           | 636  | 2862       |
| 26                 | 3.25x8     | 317-384         | 68                | 1768           | 204  | 918        |
| Total              |            |                 | 384               | 14792          | 1256 | 5652       |

Internal Circulation has been provided with 12.0m and 9.0m wide roads respectively.

The development control norms will be as per Master Plan for Delhi-2021.